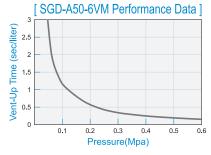

|                               | ≤ Ra 10µin(BA) / ≤ Ra 5µin(EP)                                    |  |  |  |  |

## **DIMENSIONS**





| Series | Size | Part Number     | A/mm | B/mm | C/mm | D/mm | E/mm | H/mm  |
|--------|------|-----------------|------|------|------|------|------|-------|
| SGD-A  | 3/8" | GD-A50-6VM      | 50   | 19   | 13   | 27   | 24   | 81.5  |
| SGD-B  | 1/4″ | GD-B40-4VM      | 40   | 15.5 | 19   | 23   | 21   | 66.3  |
|        |      | GD-B70-4VM      | 70   | 15.5 | 19   | 23   | 21   | 96.3  |
|        |      | GD-B74-4VM      | 74   | 15.5 | 19   | 23   | 21   | 100.3 |
|        | 1/2" | GD-B74-NW25X8VM | 74   | 39.4 | 19   | 40   | 23.8 | 123.4 |
| SGD-C  | 1/2" | GD-C80-8VM      | 80   | 19   | 24   | 27   | 24   | 110.8 |

#### **PERFORMANCE DATA**