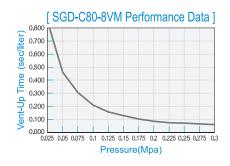

| ≤ Ra 10µin(BA) / ≤ Ra 5µin(EP)                                    |  |  |  |  |

## **DIMENSIONS**





| Series | Size | Part Number     | A/mm | B/mm | C/mm | D/mm | E/mm | H/mm  |
|--------|------|-----------------|------|------|------|------|------|-------|
| SGD-A  | 3/8" | GD-A50-6VM      | 50   | 19   | 13   | 27   | 24   | 81.5  |
| SGD-B  | 1/4″ | GD-B40-4VM      | 40   | 15.5 | 19   | 23   | 21   | 66.3  |
|        |      | GD-B70-4VM      | 70   | 15.5 | 19   | 23   | 21   | 96.3  |
|        |      | GD-B74-4VM      | 74   | 15.5 | 19   | 23   | 21   | 100.3 |
|        | 1/2" | GD-B74-NW25X8VM | 74   | 39.4 | 19   | 40   | 23.8 | 123.4 |
| SGD-C  | 1/2" | GD-C80-8VM      | 80   | 19   | 24   | 27   | 24   | 110.8 |

#### **PERFORMANCE DATA**