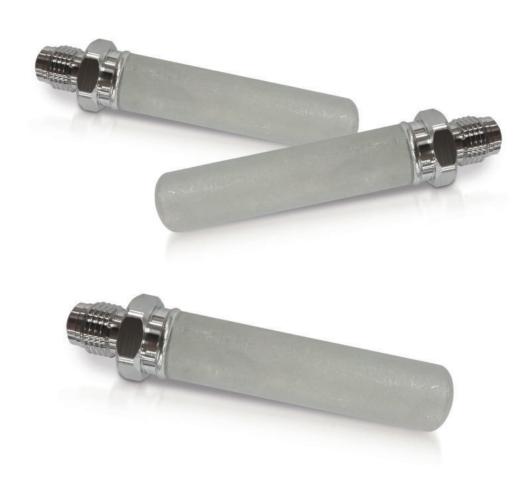

# **GAS DIFFUSER**

# **METAL SERIES**

- Ultra-high purity Metal Gas Diffuser
- 316L Stainless steel element
- High temperature applications
- Compact size and high reliability on shock or vibration

#### **PRODUCT FEATURES**

- Wide range flow rate from 60 to 300 SLPM
- Excellent compatibility with most high purity semiconductor process gases
- 3 Nanometer particle filtering capability keeps up high flow efficiency with minimum pressure drop
- 5Ra electro-polished surface prevents internal contaminations
- Baked with hot nitrogen after DI water cleaning to meet semiconductor process standards
- 100%helium leak tested