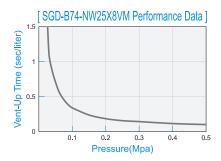

| ≤ Ra 10µin(BA) / ≤ Ra 5µin(EP)                                    |  |  |  |  |

## **DIMENSIONS**





| Series | Size | Part Number     | A/mm | B/mm | C/mm | D/mm | E/mm | H/mm  |
|--------|------|-----------------|------|------|------|------|------|-------|
| SGD-A  | 3/8" | GD-A50-6VM      | 50   | 19   | 13   | 27   | 24   | 81.5  |
| SGD-B  | 1/4″ | GD-B40-4VM      | 40   | 15.5 | 19   | 23   | 21   | 66.3  |
|        |      | GD-B70-4VM      | 70   | 15.5 | 19   | 23   | 21   | 96.3  |
|        |      | GD-B74-4VM      | 74   | 15.5 | 19   | 23   | 21   | 100.3 |
|        | 1/2" | GD-B74-NW25X8VM | 74   | 39.4 | 19   | 40   | 23.8 | 123.4 |
| SGD-C  | 1/2" | GD-C80-8VM      | 80   | 19   | 24   | 27   | 24   | 110.8 |

#### **PERFORMANCE DATA**