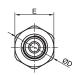

## **DIMENSIONS**

| Series | Size | Part Number     | A/mm | B/mm | C/mm | D/mm | E/mm | H/mm  |
|--------|------|-----------------|------|------|------|------|------|-------|
| SGD-A  | 3/8" | GD-A50-6VM      | 50   | 19   | 13   | 27   | 24   | 81.5  |
| SGD-B  | 1/4″ | GD-B40-4VM      | 40   | 15.5 | 19   | 23   | 21   | 66.3  |
|        |      | GD-B70-4VM      | 70   | 15.5 | 19   | 23   | 21   | 96.3  |
|        |      | GD-B74-4VM      | 74   | 15.5 | 19   | 23   | 21   | 100.3 |
|        | 1/2" | GD-B74-NW25X8VM | 74   | 39.4 | 19   | 40   | 23.8 | 123.4 |
| SGD-C  | 1/2" | GD-C80-8VM      | 80   | 19   | 24   | 27   | 24   | 110.8 |