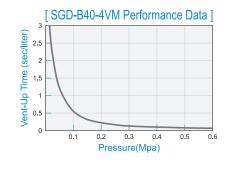

|                               | ≤ Ra 10µin(BA) / ≤ Ra 5µin(EP)                                    |  |  |  |  |

## **DIMENSIONS**





| Series | Size | Part Number     | A/mm | B/mm | C/mm | D/mm | E/mm | H/mm  |
|--------|------|-----------------|------|------|------|------|------|-------|
| SGD-A  | 3/8" | GD-A50-6VM      | 50   | 19   | 13   | 27   | 24   | 81.5  |
| SGD-B  | 1/4″ | GD-B40-4VM      | 40   | 15.5 | 19   | 23   | 21   | 66.3  |
|        |      | GD-B70-4VM      | 70   | 15.5 | 19   | 23   | 21   | 96.3  |
|        |      | GD-B74-4VM      | 74   | 15.5 | 19   | 23   | 21   | 100.3 |
|        | 1/2" | GD-B74-NW25X8VM | 74   | 39.4 | 19   | 40   | 23.8 | 123.4 |
| SGD-C  | 1/2" | GD-C80-8VM      | 80   | 19   | 24   | 27   | 24   | 110.8 |

#### **PERFORMANCE DATA**