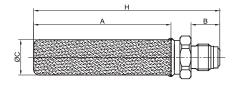

## **DIMENSIONS**

| Series | Size | Part Number     | A/mm | B/mm | C/mm | D/mm | E/mm | H/mm  |
|--------|------|-----------------|------|------|------|------|------|-------|
| SGD-A  | 3/8" | GD-A50-6VM      | 50   | 19   | 13   | 27   | 24   | 81.5  |
| SGD-B  | 1/4″ | GD-B40-4VM      | 40   | 15.5 | 19   | 23   | 21   | 66.3  |
|        |      | GD-B70-4VM      | 70   | 15.5 | 19   | 23   | 21   | 96.3  |
|        |      | GD-B74-4VM      | 74   | 15.5 | 19   | 23   | 21   | 100.3 |
|        | 1/2" | GD-B74-NW25X8VM | 74   | 39.4 | 19   | 40   | 23.8 | 123.4 |
| SGD-C  | 1/2" | GD-C80-8VM      | 80   | 19   | 24   | 27   | 24   | 110.8 |