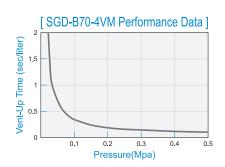

| ≤ Ra 10µin(BA) / ≤ Ra 5µin(EP)                                    |  |  |  |  |

## **DIMENSIONS**





| Series | Size | Part Number     | A/mm | B/mm | C/mm | D/mm | E/mm | H/mm  |
|--------|------|-----------------|------|------|------|------|------|-------|
| SGD-A  | 3/8" | GD-A50-6VM      | 50   | 19   | 13   | 27   | 24   | 81.5  |
| SGD-B  | 1/4″ | GD-B40-4VM      | 40   | 15.5 | 19   | 23   | 21   | 66.3  |
|        |      | GD-B70-4VM      | 70   | 15.5 | 19   | 23   | 21   | 96.3  |
|        |      | GD-B74-4VM      | 74   | 15.5 | 19   | 23   | 21   | 100.3 |
|        | 1/2" | GD-B74-NW25X8VM | 74   | 39.4 | 19   | 40   | 23.8 | 123.4 |
| SGD-C  | 1/2" | GD-C80-8VM      | 80   | 19   | 24   | 27   | 24   | 110.8 |

#### **PERFORMANCE DATA**