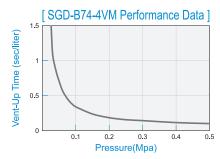

| ≤ Ra 10µin(BA) / ≤ Ra 5µin(EP)                                    |  |  |  |  |

## **DIMENSIONS**





| Series | Size | Part Number     | A/mm | B/mm | C/mm | D/mm | E/mm | H/mm  |
|--------|------|-----------------|------|------|------|------|------|-------|
| SGD-A  | 3/8" | GD-A50-6VM      | 50   | 19   | 13   | 27   | 24   | 81.5  |
| SGD-B  | 1/4″ | GD-B40-4VM      | 40   | 15.5 | 19   | 23   | 21   | 66.3  |
|        |      | GD-B70-4VM      | 70   | 15.5 | 19   | 23   | 21   | 96.3  |
|        |      | GD-B74-4VM      | 74   | 15.5 | 19   | 23   | 21   | 100.3 |
|        | 1/2" | GD-B74-NW25X8VM | 74   | 39.4 | 19   | 40   | 23.8 | 123.4 |
| SGD-C  | 1/2" | GD-C80-8VM      | 80   | 19   | 24   | 27   | 24   | 110.8 |

#### **PERFORMANCE DATA**