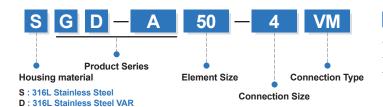

#### **ORDERING INFORMATION**

| Size |      | Connection |                  |  |  |
|------|------|------------|------------------|--|--|
| 4    | 1/4″ | VM         | MFS male type    |  |  |
| 6    | 3/8″ | NW25X8VM   | NW25 flange type |  |  |
| 8    | 1/2″ |            |                  |  |  |